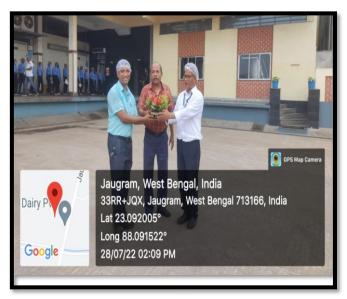

### Some photos of the industrial visit:

#### **Twitter link of photos**

https://twitter.com/MugberiaM/status/1553417526784462850/photo/1